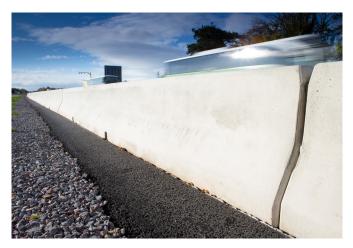

## Installation Embedded

Containment level Working width Impact severity level H2 (covers H1, N1, T3, T2, T1) W1 (covers W2, W3, W4, W5, W6, W7, W8) ASI B

The vehicle restraint system 84XEAL\_8 is embedded 40 mm in asphalt or concrete and is mainly used, where a high containment level is needed within a narrow space.

The installation of short barrier sections is possible due to a short minimum installation length. REBLOC RB84XEAL\_8 is available with drainage openings.

The system is also available free standing with perfomance data N2/W3.