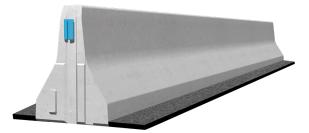

## **Technical data**

all dimensions in mm

| Containment level            | H2                                                 |
|------------------------------|----------------------------------------------------|
| Working width                | W1                                                 |
| Impact severity level        | ASI B                                              |
| Installation                 | 40 mm embedded in asphalt/concrete                 |
| Terminal elements            | not necessary, optional available                  |
| Dimensions L x W x H in mm   | 8000 x 590 x 840 mm                                |
| Weight/element (approx.)     | 4600 kg                                            |
| Elements/truck (24 t)        | 5 elements                                         |
| Minimum installation length  | 40 m                                               |
| Curve radius                 | $r \ge 260 \text{ m}$ , smaller radii on request   |
| Coupling/exposed steel parts | fully integrated, exposed parts hot-dip galvanized |
| Vehicle intrusion            | VI2                                                |
| CE certification             | $\checkmark$                                       |