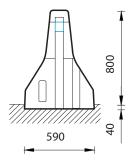

## **Technical data**

all dimensions in mm

| Containment level            | H2                                                 |
|------------------------------|----------------------------------------------------|
| Working width                | W1                                                 |
| Impact severity level        | ASI B                                              |
| Installation                 | 40 mm embedded in asphalt/concrete                 |
| Terminal elements            | not necessary, optional available                  |
| Dimensions L x W x H in mm   | 8000 x 590 x 840 mm                                |
| Weight/element (approx.)     | 4600 kg                                            |
| Elements/truck (24 t)        | 5 elements                                         |
| Minimum installation length  | 40 m                                               |
| Curve radius                 | $r \ge 260 \text{ m}$ , smaller radii on request   |
| Coupling/exposed steel parts | fully integrated, exposed parts hot-dip galvanized |
| Vehicle intrusion            | VI2                                                |
| CE certification             | $\checkmark$                                       |