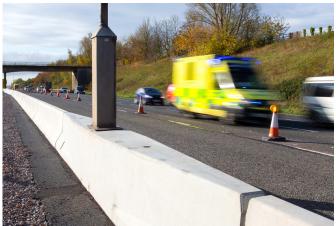

## Installation Embedded

Containment level Working width Impact severity level H2 (covers H1, N1, T3, T2, T1) W1 (covers W2, W3, W4, W5, W6, W7, W8) ASI B

The vehicle restraint system 84XEAL\_8 is embedded 40 mm in asphalt or concrete and is mainly used, where a high containment level is needed within a narrow space.

The installation of short barrier sections is possible due to a short minimum installation length. REBLOC RB84XEAL\_8 is available with drainage openings.

The system is also available free standing with perfomance data N2/W3.