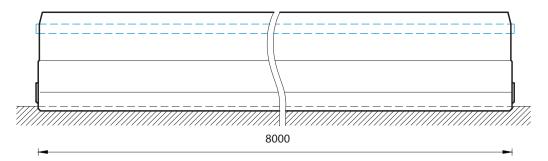

## **Technical data**

all dimensions in mm

| Containment level            | H2                                                 |
|------------------------------|----------------------------------------------------|
| Working width                | W1                                                 |
| Impact severity level        | ASI B                                              |
| Installation                 | 40 mm embedded in asphalt/concrete                 |
| Terminal elements            | not necessary, optional available                  |
| Dimensions L x W x H in mm   | 8000 x 590 x 840 mm                                |
| Weight/element (approx.)     | 4600 kg                                            |
| Elements/truck (24 t)        | 5 elements                                         |
| Minimum installation length  | 40 m                                               |
| Curve radius                 | $r \ge 260 \text{ m}$ , smaller radii on request   |
| Coupling/exposed steel parts | fully integrated, exposed parts hot-dip galvanized |
| Vehicle intrusion            | VI2                                                |
| CE certification             | $\checkmark$                                       |