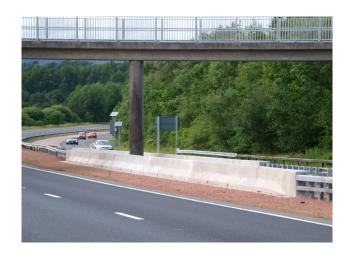

## REBLOC RB84XEA.3<sub>-8</sub>

Standard element

Installation

**Embedded** 

Containment level Working width Impact severity level H2 (covers H1, N1, T3, T2, T1)

W1 (covers W2, W3, W4, W5, W6, W7, W8)

The vehicle restraint system 84XEA.3\_8 is embedded 40mm in asphalt or concrete and is mainly used, where a high containment level is needed within a narrow space.

The installation of short barrier sections is possible due to a short minimum installation length.

The system is also available with drainage openings.

The integrated, innovative coupling does not contain any loose parts. This does not only enhance the safety, but also the installation speed. The easy installation, which does not depend on weather conditions, reduces the disruptions of the traffic flow.