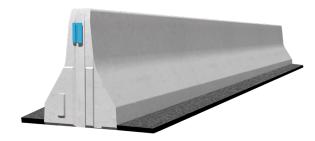

## REBLOC RB84XEA.3<sub>-8</sub>

Standard element

Installation

**Embedded** 

Containment level Working width Impact severity level H2 (covers H1, N1, T3, T2, T1)

W1 (covers W2, W3, W4, W5, W6, W7, W8)

The vehicle restraint system 84XEA.3\_8 is embedded 40mm in asphalt or concrete and is mainly used, where a high containment level is needed within a narrow space.

## REBLOC RB84XEA.3\_8

Standard element