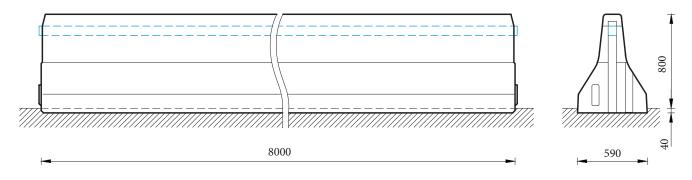

## Technical data

all dimensions in mm

| Containment level            | H2                                                 |
|------------------------------|----------------------------------------------------|
| Working width                | W1                                                 |
| Impact severity level        | ASI B                                              |
| Vehicle intrusion            | VI3                                                |
| Installation                 | 40 mm embedded in asphalt/concrete                 |
| Terminal elements            | not necessary, optional available                  |
| Dimensions L x W x H in mm   | 8000 x 590 x 840 mm                                |
| Weight/element (approx.)     | 4600 kg                                            |
| Elements/truck (24 t)        | 5 elements                                         |
| Minimum installation length  | 32 m                                               |
| Curve radius                 | r ≥ 260 m, smaller radii on request                |
| Coupling/exposed steel parts | fully integrated, exposed parts hot-dip galvanized |
| CE certification             | ✓                                                  |