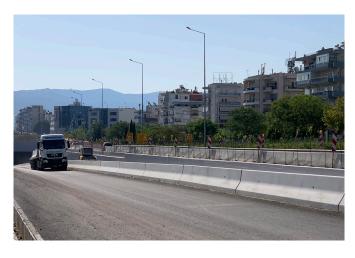

## REBLOC RB84XEA.3<sub>-8</sub>

Standard element

Installation

**Embedded** 

Containment level Working width Impact severity level H2 (covers H1, N1, T3, T2, T1)

W1 (covers W2, W3, W4, W5, W6, W7, W8)

The vehicle restraint system 84XEA.3\_8 is embedded 40mm in asphalt or concrete and is mainly used, where a high containment level is needed within a narrow space.

The installation of short barrier sections is possible due to a short minimum installation length.

The system is also available with drainage openings.

The integrated, innovative coupling does not contain any loose parts. This does not only enhance the safety, but also the installation speed. The easy installation, which does not depend on weather conditions, reduces the disruptions of the traffic flow.