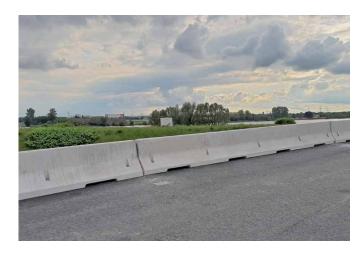

Precast concrete vehicle restraint systems are used for long lasting protection on the central reservation and along the verge. Vehicles deviating from the road are retained or redirected and prevent a dangerous breakthrough onto the opposite carriageway. As a result road users and persons as well as objects at the roadside are well protected.

The integrated, innovative coupling together with a full-length steel tension bar and an ingeniously-designed reinforcement system ensure high security and practicality. The single elements are connected to a strong chain, which safely dissipates the energy caused by vehicle impact.

Thanks to the interlocking coupling, there are no loose parts, which prevent unauthorized removal of pieces and protects fully against vandalism.