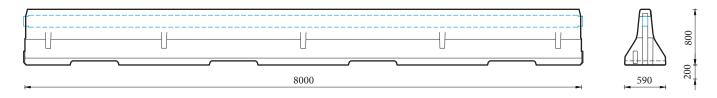

### **Technical data**

#### all dimensions in mm

| Containment level                                  | N2                                                 |
|----------------------------------------------------|----------------------------------------------------|
| Working width                                      | W3                                                 |
| Impact severity level                              | ASI B                                              |
| Installation                                       | free standing on asphalt/concrete                  |
| Terminal elements                                  | required; REBLOC 80X_4T (2 x M24 adhesive anchors) |
| Dimensions L x W x H in mm                         | 8000 x 590 x 800 mm                                |
|                                                    |                                                    |
| Weight/element (approx.)                           | 4600 kg                                            |
| Weight/element (approx.)  Elements/truck (24 t)    | 5 elements                                         |
|                                                    |                                                    |
| Elements/truck (24 t)                              | 5 elements                                         |
| Elements/truck (24 t)  Minimum installation length | 5 elements<br>112 m                                |