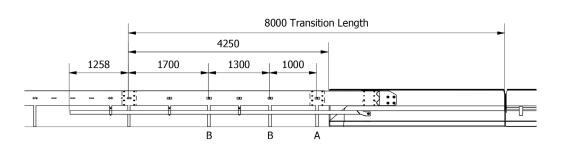

N<sub>2</sub>

Technical data

all dimensions in mm

| Containment Level             | N2                                                                                                                                                                                                                                                                                                                                                     |
|-------------------------------|--------------------------------------------------------------------------------------------------------------------------------------------------------------------------------------------------------------------------------------------------------------------------------------------------------------------------------------------------------|
| Working Width                 | W2                                                                                                                                                                                                                                                                                                                                                     |
| Impact Severity Level         | С                                                                                                                                                                                                                                                                                                                                                      |
| Normalised Working Width      | Wn = W2 (0.7m)                                                                                                                                                                                                                                                                                                                                         |
| Normalised Dynamic Deflection | Dn = 0.1m                                                                                                                                                                                                                                                                                                                                              |
| Dimensions L x W x H in mm    | 8000 x 590 x 800 mm                                                                                                                                                                                                                                                                                                                                    |
| Weight/Element                | 242 kg (1209 Kg including concrete element)                                                                                                                                                                                                                                                                                                            |
| Durability:                   | S275/S355 Galvanised to EN ISO 1461/ Reinforced concrete C30/37                                                                                                                                                                                                                                                                                        |
| Tested Accreditations         | DD ENV 1317-4:2002                                                                                                                                                                                                                                                                                                                                     |
|                               |                                                                                                                                                                                                                                                                                                                                                        |
| Compatible Steel Elements     | SPR4- Single Sided N2W1 SPR4- Single Sided N2W2 SPR4- Single Sided N2W3 Flexbeam PLUS- Single Sided N2W1 (1.2m Line Post Centres) Flexbeam PLUS- Single Sided N2W2 (2.0m Line Post Centres) Flexbeam PLUS- Single Sided N2W3 (2.8m Line Post Centres) **for connection to steel VRS systems not listed here, please contact technical@hill-smith.co.uk |
| Compatible Concrete Elements  | RB80XA_8 RB84XEAL_8 RB84XEA.3_8                                                                                                                                                                                                                                                                                                                        |