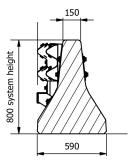

N<sub>2</sub>

Technical data

all dimensions in mm

| Containment Level             | N2                                                                                                                                                                                                                                                                                                                                                     |
|-------------------------------|--------------------------------------------------------------------------------------------------------------------------------------------------------------------------------------------------------------------------------------------------------------------------------------------------------------------------------------------------------|
| Working Width                 | W2                                                                                                                                                                                                                                                                                                                                                     |
| Impact Severity Level         | С                                                                                                                                                                                                                                                                                                                                                      |
| Normalised Working Width      | Wn = W2 (0.7m)                                                                                                                                                                                                                                                                                                                                         |
| Normalised Dynamic Deflection | Dn = 0.1m                                                                                                                                                                                                                                                                                                                                              |
| Dimensions L x W x H in mm    | 8000 x 590 x 800 mm                                                                                                                                                                                                                                                                                                                                    |
| Weight/Element                | 242 kg (1209 Kg including concrete element)                                                                                                                                                                                                                                                                                                            |
| Durability:                   | S275/S355 Galvanised to EN ISO 1461/ Reinforced concrete C30/37                                                                                                                                                                                                                                                                                        |
| Tested Accreditations         | DD ENV 1317-4:2002                                                                                                                                                                                                                                                                                                                                     |
|                               |                                                                                                                                                                                                                                                                                                                                                        |
| Compatible Steel Elements     | SPR4- Single Sided N2W1 SPR4- Single Sided N2W2 SPR4- Single Sided N2W3 Flexbeam PLUS- Single Sided N2W1 (1.2m Line Post Centres) Flexbeam PLUS- Single Sided N2W2 (2.0m Line Post Centres) Flexbeam PLUS- Single Sided N2W3 (2.8m Line Post Centres) **for connection to steel VRS systems not listed here, please contact technical@hill-smith.co.uk |
| Compatible Concrete Elements  | RB80XA_8 RB84XEAL_8 RB84XEA.3_8                                                                                                                                                                                                                                                                                                                        |