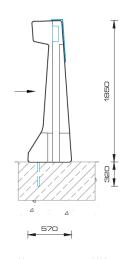

## **REBLOC RB185A.1\_4\_5A**

Precast concrete

H4B

Installation **Anchored** 

Measurements in MM

Containment level Working width Impact severity level H4B W2 **ASI B** 

| Containment level            | H4B                                                      |
|------------------------------|----------------------------------------------------------|
| Working width                | W2 (W <sub>N</sub> ≤0.8m)                                |
| Impact severity level        | ASI B                                                    |
| Installation                 | Anchored (5x adhesive anchor M24 in concrete foundation) |
| Application                  | Single-sided                                             |
| Dimensions L x W x H in mm   | 4000 x 570 x 1850 mm                                     |
| Weight/element               | approx. 5700 kg                                          |
| End anchorage                | not necessary, optional available                        |
| Minimum installation length  | 32 m (8 elements)                                        |
| Curve radius                 | r ≥ 80 m, smaller radii on request                       |
| Coupling/exposed steel parts | fully integrated, exposed parts hot-dip galvanized       |
| CE certification             | ✓                                                        |
| Vehicle intrusion            | VI2 (VI <sub>N</sub> ≤0.68m)                             |