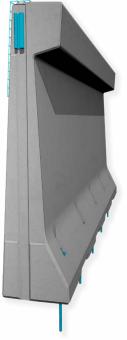

## **REBLOC RB185A.1\_4\_5A**

Precast concrete

H4B

Installation **Anchored** 

Measurements in MM

Containment level Working width Impact severity level H4B W2 **ASI B** 

| Containment level            | H4B                                                      |
|------------------------------|----------------------------------------------------------|
| Working width                | W2 (W <sub>N</sub> ≤0.8m)                                |
| Impact severity level        | ASI B                                                    |
| Installation                 | Anchored (5x adhesive anchor M24 in concrete foundation) |
| Application                  | Single-sided                                             |
| Dimensions L x W x H in mm   | 4000 x 570 x 1850 mm                                     |
| Weight/element               | approx. 5700 kg                                          |
| End anchorage                | not necessary, optional available                        |
| Minimum installation length  | 32 m (8 elements)                                        |
| Curve radius                 | r ≥ 80 m, smaller radii on request                       |
| Coupling/exposed steel parts | fully integrated, exposed parts hot-dip galvanized       |
| CE certification             | ✓                                                        |
| Vehicle intrusion            | VI2 (VI <sub>N</sub> ≤0.68m)                             |