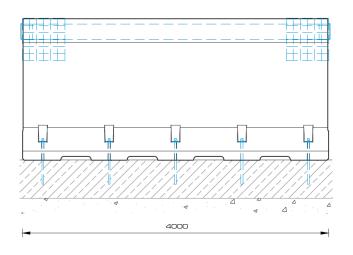

## **REBLOC RB185A.1\_4\_5A**

Precast concrete

H4B

Installation **Anchored** 

Measurements in MM

Containment level Working width Impact severity level H4B W2 **ASI B** 

| Containment level            | H4B                                                      |
|------------------------------|----------------------------------------------------------|
| Working width                | W2 (W <sub>N</sub> ≤0.8m)                                |
| Impact severity level        | ASI B                                                    |
| Installation                 | Anchored (5x adhesive anchor M24 in concrete foundation) |
| Application                  | Single-sided                                             |
| Dimensions L x W x H in mm   | 4000 x 570 x 1850 mm                                     |
| Weight/element               | approx. 5700 kg                                          |
| End anchorage                | not necessary, optional available                        |
| Minimum installation length  | 32 m (8 elements)                                        |
| Curve radius                 | r ≥ 80 m, smaller radii on request                       |
| Coupling/exposed steel parts | fully integrated, exposed parts hot-dip galvanized       |
| CE certification             | ✓                                                        |
| Vehicle intrusion            | VI2 (VI <sub>N</sub> ≤0.68m)                             |