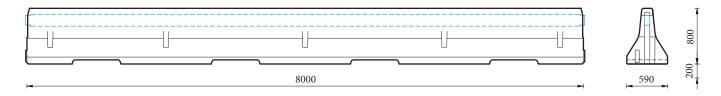

### **Technical data**

#### all dimensions in mm

| Containment level                                  | N2                                                 |
|----------------------------------------------------|----------------------------------------------------|
| Working width                                      | W3                                                 |
| Impact severity level                              | ASI B                                              |
| Installation                                       | free standing on asphalt/concrete                  |
| Terminal elements                                  | required; REBLOC 80X_4T (2 x M24 adhesive anchors) |
| Dimensions L x W x H in mm                         | 8000 x 590 x 800 mm                                |
| Weight/element                                     | 4800 kg                                            |
| Wolghtyolomont                                     | 4000 kg                                            |
| Elements/truck (24 t)                              | 5 elements                                         |
| 3 ,                                                |                                                    |
| Elements/truck (24 t)                              | 5 elements                                         |
| Elements/truck (24 t)  Minimum installation length | 5 elements<br>112 m                                |