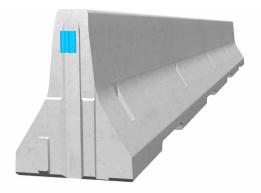

# **REBLOC RB80XA\_8**

Standard element

Application Permanent system Installation Free standing

Containment level Working width Impact severity level

N2 (covers N1, T2 and T1) W3 (covers W4, W5, W6, W7 and W8)

The integrated, innovative coupling together with a full-length steel tension bar and an ingeniously-designed reinforcement system ensure high security and practicality. The single elements are connected to a strong chain, which safely dissipates the energy caused by vehicle impact.

Thanks to the interlocking coupling, there are no loose parts, which prevent unauthorized removal of pieces and protects fully against vandalism.