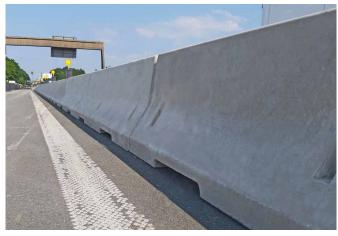

Precast concrete vehicle restraint systems are used for long lasting protection on the central reservation and along the verge. Vehicles deviating from the road are retained or redirected and prevent a dangerous breakthrough onto the opposite carriageway. As a result road users and persons as well as objects at the roadside are well protected.

The integrated, innovative coupling together with a full-length steel tension bar and an ingeniously-designed reinforcement system ensure high security and practicality. The single elements are connected to a strong chain, which safely dissipates the energy caused by vehicle impact.

Thanks to the interlocking coupling, there are no loose parts, which prevent unauthorized removal of pieces and protects fully against vandalism.