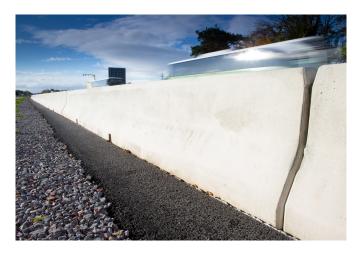

## **REBLOC RB84XEAL\_8**

Standard element

Installation **Embedded** 

Containment level Working width Impact severity level H2 (covers H1, N1, T3, T2, T1)

W1 (covers W2, W3, W4, W5, W6, W7, W8)

**ASIB** 

The vehicle restraint system 84XEAL\_8 is embedded 40 mm in asphalt or concrete and is mainly used, where a high containment level is needed within a narrow space.

The installation of short barrier sections is possible due to a short minimum installation length. REBLOC RB84XEAL\_8 is available with drainage openings.

The system is also available free standing with perfomance data N2/W3.