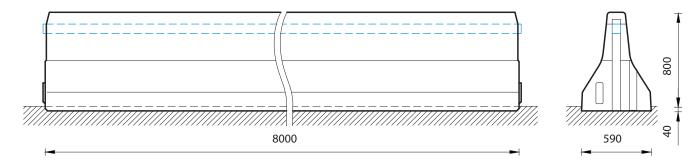

## Technical data

all dimensions in mm

| Containment level            | H2                                                 |
|------------------------------|----------------------------------------------------|
| Working width                | W1                                                 |
| Impact severity level        | ASI B                                              |
| Installation                 | 40 mm embedded in asphalt/concrete                 |
| Terminal elements            | not necessary, optional available                  |
| Dimensions L x W x H in mm   | 8000 x 590 x 840 mm                                |
| Weight/element               | 4800 kg                                            |
| Elements/truck (24 t)        | 5 elements                                         |
| Minimum installation length  | 40 m                                               |
| Curve radius                 | r ≥ 260 m, smaller radii on request                |
| Coupling/exposed steel parts | fully integrated, exposed parts hot-dip galvanized |
| Vehicle intrusion            | VI2                                                |
| CE certification             | $\checkmark$                                       |