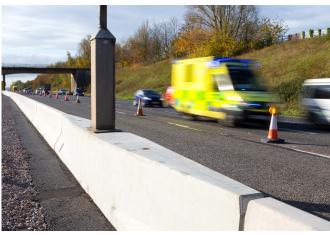

## **REBLOC RB84XEAL\_8**

Standard element

Installation **Embedded** 

Containment level Working width Impact severity level H2 (covers H1, N1, T3, T2, T1)

W1 (covers W2, W3, W4, W5, W6, W7, W8)

**ASIB** 

The vehicle restraint system 84XEAL\_8 is embedded 40 mm in asphalt or concrete and is mainly used, where a high containment level is needed within a narrow space.

The installation of short barrier sections is possible due to a short minimum installation length. REBLOC RB84XEAL\_8 is available with drainage openings.

The system is also available free standing with perfomance data N2/W3.