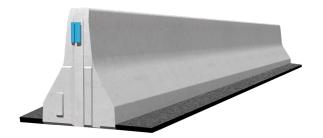

## Technical data

all dimensions in mm

| Containment level            | H2                                                 |
|------------------------------|----------------------------------------------------|
| Working width                | W1                                                 |
| Impact severity level        | ASI B                                              |
| Installation                 | 40 mm embedded in asphalt/concrete                 |
| Terminal elements            | not necessary, optional available                  |
| Dimensions L x W x H in mm   | 8000 x 590 x 840 mm                                |
| Weight/element               | 4800 kg                                            |
| Elements/truck (24 t)        | 5 elements                                         |
| Minimum installation length  | 40 m                                               |
| Curve radius                 | r ≥ 260 m, smaller radii on request                |
| Coupling/exposed steel parts | fully integrated, exposed parts hot-dip galvanized |
| Vehicle intrusion            | VI2                                                |
| CE certification             | $\checkmark$                                       |